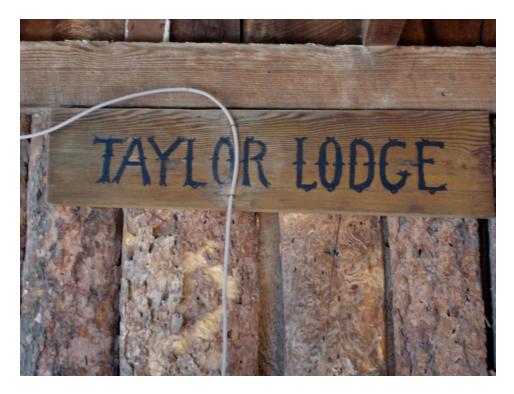

The sign on the front, "Taylor Lodge" has been there the whole time I've been coming up. It was never taken down, but we don't know who the Taylors were. My grandmother wanted to keep it the same as it was, my dad did the same thing, and I've done the same as well. Under the linoleum is a good wood floor. It is tight all the way around, phenomenal work.