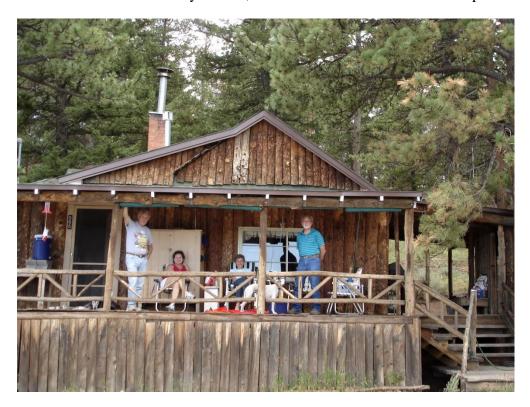

| 1           |                         | 19/, /<br>19/, 9<br>19 /7<br>19<br>19                                                                                   | CHANGE      | REASON Cha. | 5 / 0 0         | S H 8 0           | 5 5 8 0 3<br>600 X | CARD NO                                    | AND IMPROVEMENTS                 | 5             |  |  |  |

# Bob Allen Addendum, "Taylor Lodge"



Edith Allen Webster is pictured here in front of the "Taylor Lodge" cabin in 1961. The sign reads "Allen and Webster".



This is the original "Taylor Lodge" sign on the cabin when purchased by Edith Allen and her son Jack Allen. It remains today as then, above the door under the covered porch.



Bob Allen, right, and his cousin James "Buck" Hunzeker, left, on the porch of "Taylor Lodge", July 2012.



"Taylor Lodge" and its companion cabin, both of which had rooms that were rented out over the course of their long history.



The all-important outhouse, long in disuse.

Examples of some of the linoleum patterns made to look like carpet which are still in use at "Taylor Lodge"; these probably date from the 1930s. Two of the three bedrooms below.











1963 Red Feather Lakes Princess Patty Hunzeker.