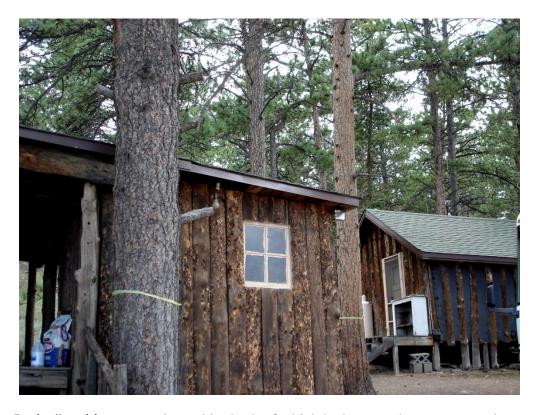

The original room was here, the kitchen was here, the porch was here and the three bedrooms were here. Each bedroom had its own fireplace or stove for cooking because they rented out the rooms.

This was a stop on the stagecoach line. That's what I was told. I heard, I don't remember where, that the stagecoach stopped here because there were roofs here. They had three beds here and two beds in the other cabin. So they had places to stay.

I had the roof redone when I inherited it, and I had all the old roofs taken off. The holes for the pipes were still in the roof. I had those logs, or the wood, replaced. There were (stove) pipes in all three bedrooms.

When I inherited (the cabin) there was a big oil stove right in the middle of the living room. You had to fill it with oil and it would smell so I took that out and put the gas fireplace in. That was my contribution. And I've done a lot of work around the foundation. It's a lot better than it was. That corner of the porch was falling down. It was actually tipping and we had to have it jacked up.

The sign on the front, "Taylor Lodge" has been there the whole time I've been coming up. It was never taken down, but we don't know who the Taylors were. My grandmother wanted to keep it the same as it was, my dad did the same thing, and I've done the same as well. Under the linoleum is a good wood floor. It is tight all the way around, phenomenal work.