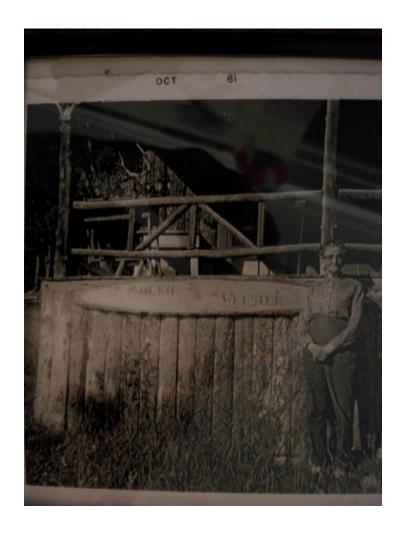

The elder Allens had their 50<sup>th</sup> wedding anniversary at the cabin, but Grandpa Allen died in 1951. Grandma remarried Valentine ("Valli") Webster.

Buck said he got his driver's license in the late 60s early 70s and used to drive his `57 Chevy up to Red Feather.