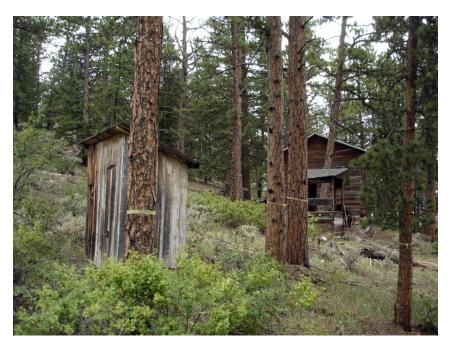

We got electricity first, my grandmother put that in, then they put the well house in and we had running water to the kitchen, and then dad put in the septic tank and the modern bathroom. In fact, I told my dad, I'm not coming up here anymore unless he puts in a bathroom, which was added. I was in the Navy then. The outhouse was a real bug. So he did that, he put that in. It's a vaulted system.

In the other cabin, the little cabin, the ice chest is built into the outside wall and he could put it in from the outside. He didn't even have to come in the cabin. Ultramodern, state of the art stuff.

We don't use the other cabin right now, only for storage. One of the stoves that was in here is over there, a wood burning stove.

The stove in the kitchen is coal burning but also uses gas (propane). We still cook on this. Works fine. There are warmer ovens. I think this stove (had been) down in my grandmother's house when she bought the cabin. They brought it up. I was too young to care how they did it.

### July 21, 2012

James (Buck) Hunzeker is visiting his cousin Bob Allen. The following is taken from notes:

The smaller cabin used to be rented out to casual tourists. There was a kitchen and a stove, a refrigerator, utensils and two beds. We buried the garbage at the top of the hill. There's still a shovel next to the stove to do that.