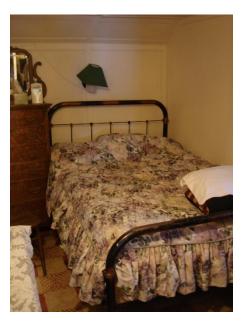

The original room was here, the kitchen was here, the porch was here and the three bedrooms were here. Each bedroom had its own fireplace or stove for cooking because they rented out the rooms.

This was a stop on the stagecoach line. That's what I was told. I heard, I don't remember where, that the stagecoach stopped here because there were roofs here. They had three beds here and two beds in the other cabin. So they had places to stay.

I had the roof redone when I inherited it, and I had all the old roofs taken off. The holes for the pipes were still in the roof. I had those logs, or the wood, replaced. There were (stove) pipes in all three bedrooms.