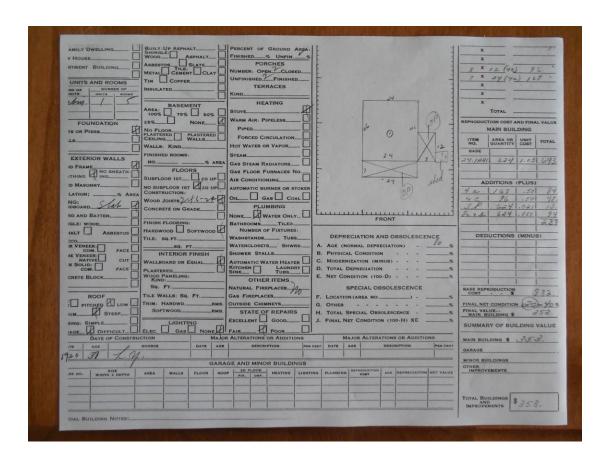

The Red Feather Historical Society owns all the old tax records and building permits for Red Feather Lakes from before they were computerized. These documents were found together using the subdivision name (McCarthy) and the legal description (Lot 6). The ones found for "Taylor Lodge" are shown below. Note in the left hand column below, the "date of construction" is listed as 1920 with its age already listed as 37 years. This would make the original cabin possibly as old as 1883.